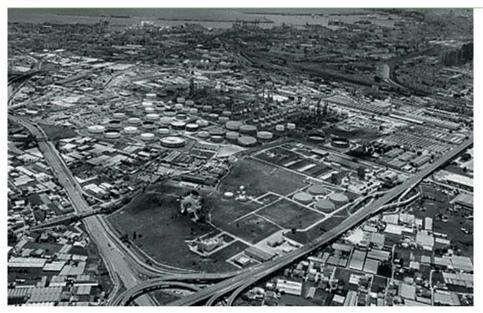

BONIFICA DELLA RAFFINERIA DI RHO-PERO PER IL NUOVO POLO DELLA FIERA DI MILANO

RIQUALIFICAZIONE AREE Q8 NELL'AREA ORIENTALE DI NAPOLI

BONIFICA DELLA RAFFINERIA DI BRABAU, TORREGRANDE DI ORISTANO

Site Area: 5.840 m2 Total constructed area: 2.295 m2