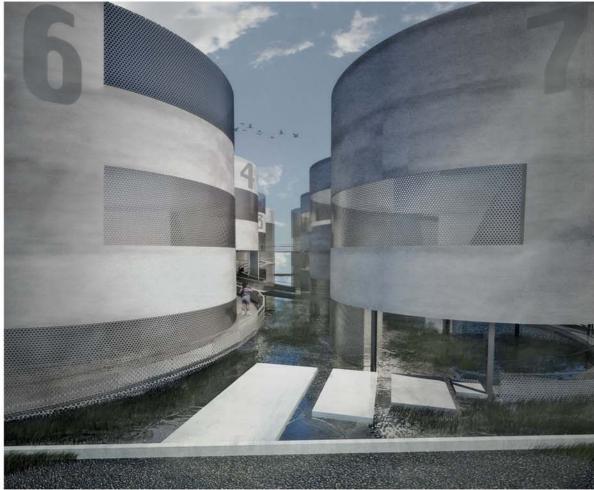

NELL'AREA ORIENTALE DI NAPOLI





BONIFICA DELLA RAFFINERIA DI BRABAU, TORREGRANDE DI ORISTANO







Site Area: 5.840 m2 Total constructed area: 2.295 m2



#### THE CULTURAL SPACE THE TANK BUILDING, TENERIFE, SPAIN, 2009





IL PAESAGGIO DELLE FORRE

IL SISTEMA DEI SERBATOI

IL SISTEMA INFRASTRUTTURALE

L'AREA DI INGRESSO

SISTEMI E CARATTERI DELL'AREA













0

SISTEMA DEI SERBATOI









**R**ILIEVO FOTOGRAFICO

IL SISTEMA INFRASTRUTTURALE: IL FASCIO TUBARIO





UNA MAGLIA REGOLARE DI LOTTI SU UNA SPINA DI DISTRIBUZIONE CENTRALE









**R**ILIEVO FOTOGRAFICO

STATO DI FATTO

SCHEMA DIRETTORE

IL SISTEMA INFRASTRUTTURALE: LA MAGLIA STRADALE







#### IL MASTERPLAN





ROTTAMOPOLI



#### IL MASTERPLAN







0

L'AUTODEMOLITORE











L'AUTODEMOLITORE















### L'AREA DIDATTICA









#### L'AREA DIDATTICA









#### L'AREA DI INGRESSO





#### L'AREA DI INGRESSO

















#### L'AREA VENDITA









IL FUNZIONAMENTO ENERGETICO

0