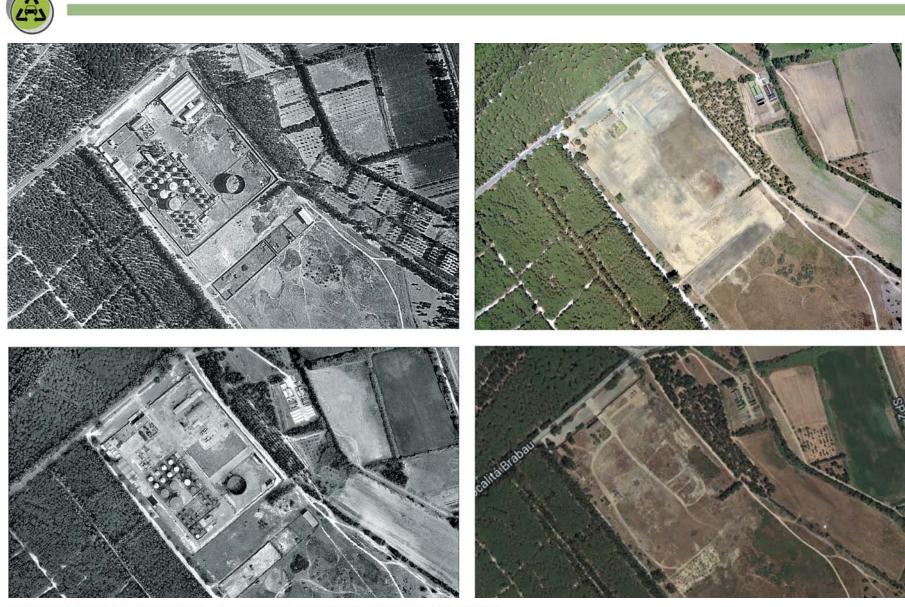

BONIFICA DELLA RAFFINERIA DI RHO-PERO PER IL NUOVO POLO DELLA FIERA DI MILANO

RIQUALIFICAZIONE AREE Q8 NELL'AREA ORIENTALE DI NAPOLI

BONIFICA DELLA RAFFINERIA DI BRABAU, TORREGRANDE DI ORISTANO

Site Area: 5.840 m2 Total constructed area: 2.295 m2

**R**ILIEVO FOTOGRAFICO

IL SISTEMA INFRASTRUTTURALE: IL FASCIO TUBARIO

UNA MAGLIA REGOLARE DI LOTTI SU UNA SPINA DI DISTRIBUZIONE CENTRALE

**R**ILIEVO FOTOGRAFICO

STATO DI FATTO

SCHEMA DIRETTORE

IL SISTEMA INFRASTRUTTURALE: LA MAGLIA STRADALE