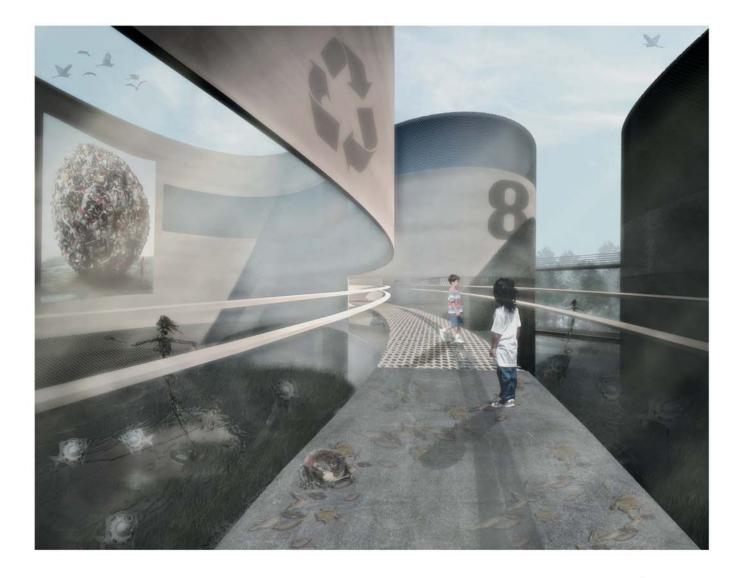

BONIFICA DELLA RAFFINERIA DI BRABAU, TORREGRANDE DI ORISTANO







Site Area: 5.840 m2 Total constructed area: 2.295 m2



#### THE CULTURAL SPACE THE TANK BUILDING, TENERIFE, SPAIN, 2009





IL PAESAGGIO DELLE FORRE

IL SISTEMA DEI SERBATOI

IL SISTEMA INFRASTRUTTURALE

L'AREA DI INGRESSO

SISTEMI E CARATTERI DELL'AREA













0

SISTEMA DEI SERBATOI









**R**ILIEVO FOTOGRAFICO

IL SISTEMA INFRASTRUTTURALE: IL FASCIO TUBARIO





UNA MAGLIA REGOLARE DI LOTTI SU UNA SPINA DI DISTRIBUZIONE CENTRALE









**R**ILIEVO FOTOGRAFICO

STATO DI FATTO

SCHEMA DIRETTORE

IL SISTEMA INFRASTRUTTURALE: LA MAGLIA STRADALE







#### IL MASTERPLAN





ROTTAMOPOLI



#### IL MASTERPLAN







0

L'AUTODEMOLITORE











L'AUTODEMOLITORE















### L'AREA DIDATTICA









#### L'AREA DIDATTICA









#### L'AREA DI INGRESSO





#### L'AREA DI INGRESSO

















#### L'AREA VENDITA









IL FUNZIONAMENTO ENERGETICO

0