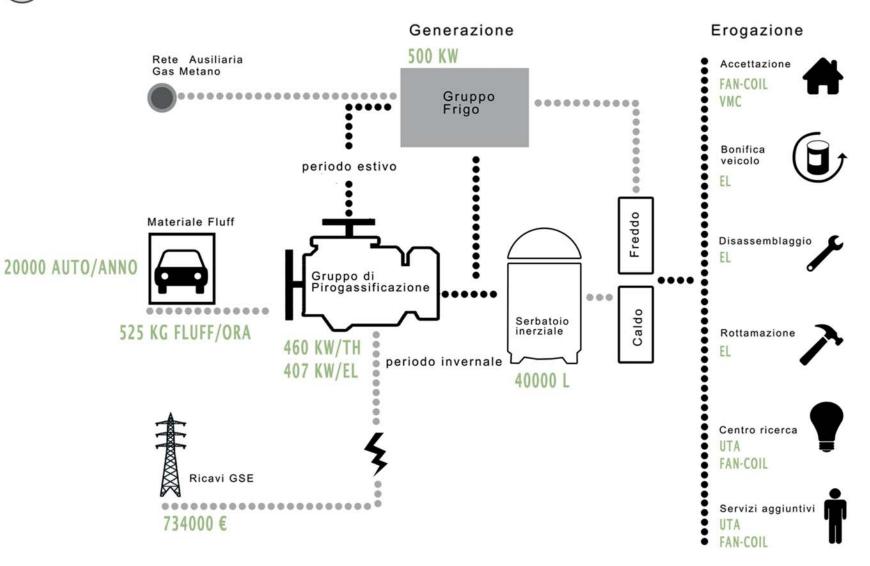

#### THE CULTURAL SPACE THE TANK BUILDING, TENERIFE, SPAIN, 2009





IL PAESAGGIO DELLE FORRE

IL SISTEMA DEI SERBATOI

IL SISTEMA INFRASTRUTTURALE

L'AREA DI INGRESSO

SISTEMI E CARATTERI DELL'AREA













0

SISTEMA DEI SERBATOI









**R**ILIEVO FOTOGRAFICO

IL SISTEMA INFRASTRUTTURALE: IL FASCIO TUBARIO





UNA MAGLIA REGOLARE DI LOTTI SU UNA SPINA DI DISTRIBUZIONE CENTRALE









**R**ILIEVO FOTOGRAFICO

STATO DI FATTO

SCHEMA DIRETTORE

IL SISTEMA INFRASTRUTTURALE: LA MAGLIA STRADALE







#### IL MASTERPLAN





ROTTAMOPOLI



#### IL MASTERPLAN







0

L'AUTODEMOLITORE











L'AUTODEMOLITORE















### L'AREA DIDATTICA









#### L'AREA DIDATTICA









#### L'AREA DI INGRESSO





#### L'AREA DI INGRESSO

















#### L'AREA VENDITA









IL FUNZIONAMENTO ENERGETICO

0