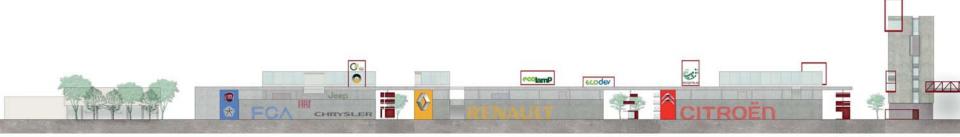

DI BRABAU, TORREGRANDE DI ORISTANO







Site Area: 5.840 m2 Total constructed area: 2.295 m2



#### THE CULTURAL SPACE THE TANK BUILDING, TENERIFE, SPAIN, 2009





IL PAESAGGIO DELLE FORRE

IL SISTEMA DEI SERBATOI

IL SISTEMA INFRASTRUTTURALE

L'AREA DI INGRESSO

SISTEMI E CARATTERI DELL'AREA













0

SISTEMA DEI SERBATOI









**R**ILIEVO FOTOGRAFICO

IL SISTEMA INFRASTRUTTURALE: IL FASCIO TUBARIO





UNA MAGLIA REGOLARE DI LOTTI SU UNA SPINA DI DISTRIBUZIONE CENTRALE









**R**ILIEVO FOTOGRAFICO

STATO DI FATTO

SCHEMA DIRETTORE

IL SISTEMA INFRASTRUTTURALE: LA MAGLIA STRADALE







#### IL MASTERPLAN





ROTTAMOPOLI



#### IL MASTERPLAN







0

L'AUTODEMOLITORE











L'AUTODEMOLITORE















### L'AREA DIDATTICA









#### L'AREA DIDATTICA









#### L'AREA DI INGRESSO





#### L'AREA DI INGRESSO

















#### L'AREA VENDITA









IL FUNZIONAMENTO ENERGETICO

0