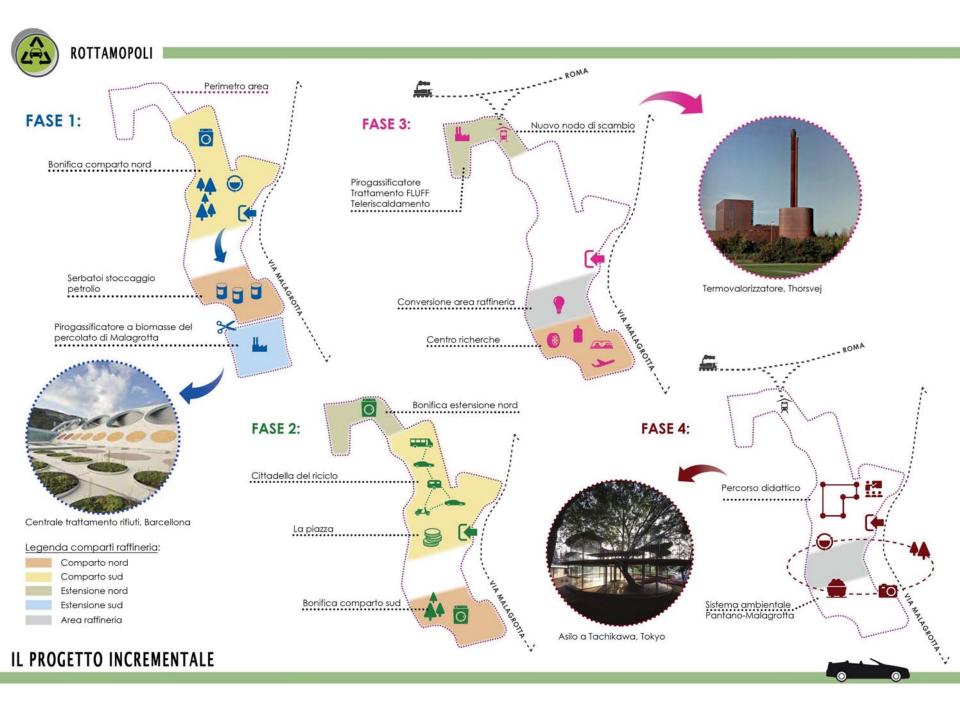

#### THE CULTURAL SPACE THE TANK BUILDING, TENERIFE, SPAIN, 2009





IL PAESAGGIO DELLE FORRE

IL SISTEMA DEI SERBATOI

IL SISTEMA INFRASTRUTTURALE

L'AREA DI INGRESSO

SISTEMI E CARATTERI DELL'AREA













0

SISTEMA DEI SERBATOI









**R**ILIEVO FOTOGRAFICO

IL SISTEMA INFRASTRUTTURALE: IL FASCIO TUBARIO





UNA MAGLIA REGOLARE DI LOTTI SU UNA SPINA DI DISTRIBUZIONE CENTRALE









**R**ILIEVO FOTOGRAFICO

STATO DI FATTO

SCHEMA DIRETTORE

IL SISTEMA INFRASTRUTTURALE: LA MAGLIA STRADALE







#### IL MASTERPLAN





ROTTAMOPOLI



#### IL MASTERPLAN







0

L'AUTODEMOLITORE











L'AUTODEMOLITORE















### L'AREA DIDATTICA









#### L'AREA DIDATTICA









#### L'AREA DI INGRESSO





#### L'AREA DI INGRESSO

















#### L'AREA VENDITA









IL FUNZIONAMENTO ENERGETICO

0