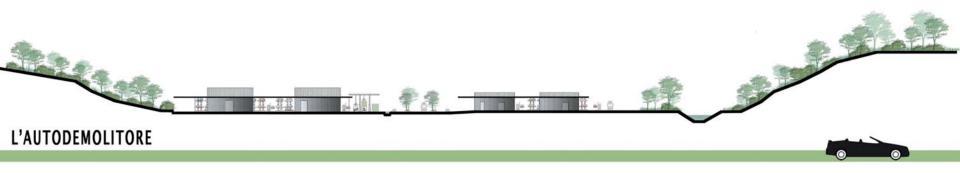

AREE Q8 NELL'AREA ORIENTALE DI NAPOLI





BONIFICA DELLA RAFFINERIA DI BRABAU, TORREGRANDE DI ORISTANO







Site Area: 5.840 m2 Total constructed area: 2.295 m2



#### THE CULTURAL SPACE THE TANK BUILDING, TENERIFE, SPAIN, 2009





IL PAESAGGIO DELLE FORRE

IL SISTEMA DEI SERBATOI

IL SISTEMA INFRASTRUTTURALE

L'AREA DI INGRESSO

SISTEMI E CARATTERI DELL'AREA













0

SISTEMA DEI SERBATOI









**R**ILIEVO FOTOGRAFICO

IL SISTEMA INFRASTRUTTURALE: IL FASCIO TUBARIO





UNA MAGLIA REGOLARE DI LOTTI SU UNA SPINA DI DISTRIBUZIONE CENTRALE









**R**ILIEVO FOTOGRAFICO

STATO DI FATTO

SCHEMA DIRETTORE

IL SISTEMA INFRASTRUTTURALE: LA MAGLIA STRADALE







#### IL MASTERPLAN





ROTTAMOPOLI



#### IL MASTERPLAN







0

L'AUTODEMOLITORE











L'AUTODEMOLITORE















### L'AREA DIDATTICA









#### L'AREA DIDATTICA









#### L'AREA DI INGRESSO





#### L'AREA DI INGRESSO

















#### L'AREA VENDITA









IL FUNZIONAMENTO ENERGETICO

0