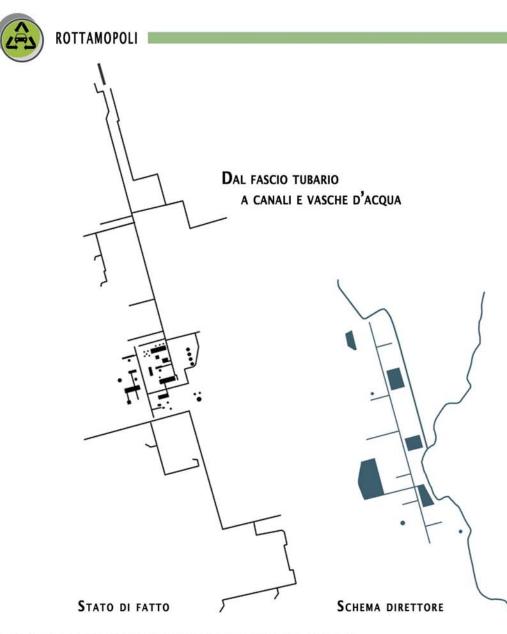

**R**ILIEVO FOTOGRAFICO

IL SISTEMA INFRASTRUTTURALE: IL FASCIO TUBARIO

UNA MAGLIA REGOLARE DI LOTTI SU UNA SPINA DI DISTRIBUZIONE CENTRALE

**R**ILIEVO FOTOGRAFICO

STATO DI FATTO

SCHEMA DIRETTORE

IL SISTEMA INFRASTRUTTURALE: LA MAGLIA STRADALE

#### IL MASTERPLAN

ROTTAMOPOLI