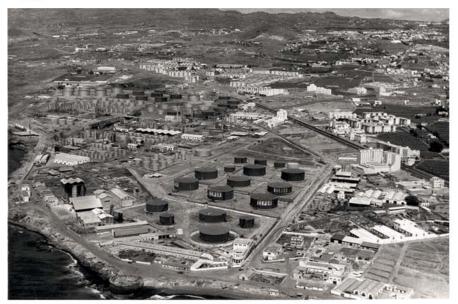

#### THE CULTURAL SPACE THE TANK BUILDING, TENERIFE, SPAIN, 2009

IL PAESAGGIO DELLE FORRE

IL SISTEMA DEI SERBATOI

IL SISTEMA INFRASTRUTTURALE

L'AREA DI INGRESSO

SISTEMI E CARATTERI DELL'AREA

0

SISTEMA DEI SERBATOI

**R**ILIEVO FOTOGRAFICO

IL SISTEMA INFRASTRUTTURALE: IL FASCIO TUBARIO

UNA MAGLIA REGOLARE DI LOTTI SU UNA SPINA DI DISTRIBUZIONE CENTRALE

**R**ILIEVO FOTOGRAFICO

STATO DI FATTO

SCHEMA DIRETTORE

IL SISTEMA INFRASTRUTTURALE: LA MAGLIA STRADALE