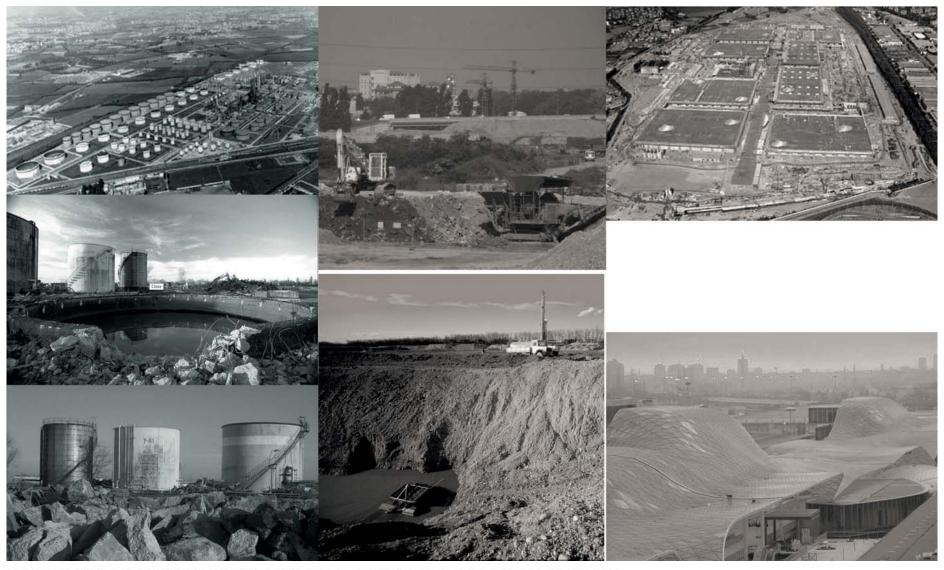

BONIFICA DELLA RAFFINERIA DI RHO-PERO PER IL NUOVO POLO DELLA FIERA DI MILANO

RIQUALIFICAZIONE AREE Q8 NELL'AREA ORIENTALE DI NAPOLI

BONIFICA DELLA RAFFINERIA DI BRABAU, TORREGRANDE DI ORISTANO

Site Area: 5.840 m2 Total constructed area: 2.295 m2

#### THE CULTURAL SPACE THE TANK BUILDING, TENERIFE, SPAIN, 2009

IL PAESAGGIO DELLE FORRE

IL SISTEMA DEI SERBATOI

IL SISTEMA INFRASTRUTTURALE

L'AREA DI INGRESSO

SISTEMI E CARATTERI DELL'AREA

0

SISTEMA DEI SERBATOI