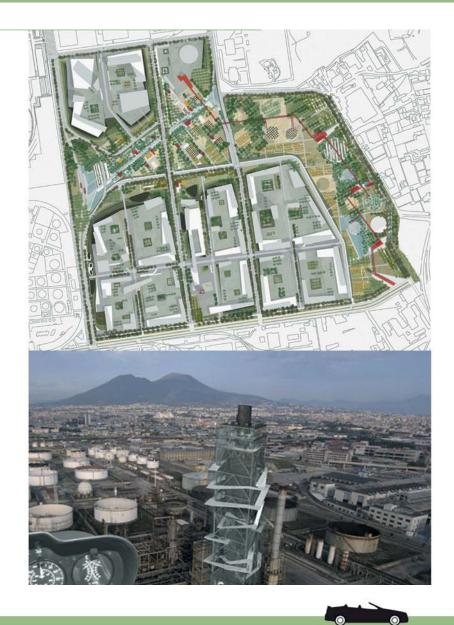

BONIFICA DELLA RAFFINERIA DI RHO-PERO PER IL NUOVO POLO DELLA FIERA DI MILANO

RIQUALIFICAZIONE AREE Q8 NELL'AREA ORIENTALE DI NAPOLI

BONIFICA DELLA RAFFINERIA DI BRABAU, TORREGRANDE DI ORISTANO

Site Area: 5.840 m2 Total constructed area: 2.295 m2

#### IL MASTERPLAN

ROTTAMOPOLI

#### IL MASTERPLAN

0

L'AUTODEMOLITORE

L'AUTODEMOLITORE