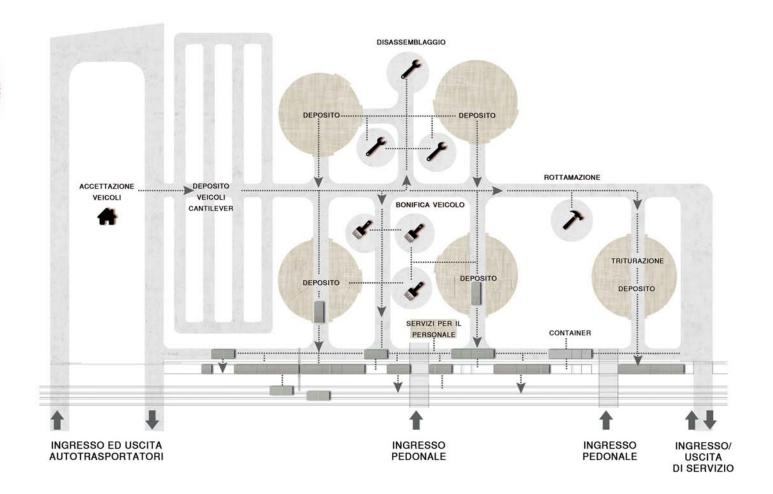

LANO









RIQUALIFICAZIONE AREE Q8 NELL'AREA ORIENTALE DI NAPOLI





BONIFICA DELLA RAFFINERIA DI BRABAU, TORREGRANDE DI ORISTANO







Site Area: 5.840 m2 Total constructed area: 2.295 m2



#### THE CULTURAL SPACE THE TANK BUILDING, TENERIFE, SPAIN, 2009





IL PAESAGGIO DELLE FORRE

IL SISTEMA DEI SERBATOI

IL SISTEMA INFRASTRUTTURALE

L'AREA DI INGRESSO

SISTEMI E CARATTERI DELL'AREA













0

SISTEMA DEI SERBATOI









**R**ILIEVO FOTOGRAFICO

IL SISTEMA INFRASTRUTTURALE: IL FASCIO TUBARIO





UNA MAGLIA REGOLARE DI LOTTI SU UNA SPINA DI DISTRIBUZIONE CENTRALE









**R**ILIEVO FOTOGRAFICO

STATO DI FATTO

SCHEMA DIRETTORE

IL SISTEMA INFRASTRUTTURALE: LA MAGLIA STRADALE







#### IL MASTERPLAN





ROTTAMOPOLI



#### IL MASTERPLAN







0

L'AUTODEMOLITORE











L'AUTODEMOLITORE















### L'AREA DIDATTICA









#### L'AREA DIDATTICA









#### L'AREA DI INGRESSO





#### L'AREA DI INGRESSO

















#### L'AREA VENDITA









IL FUNZIONAMENTO ENERGETICO

0