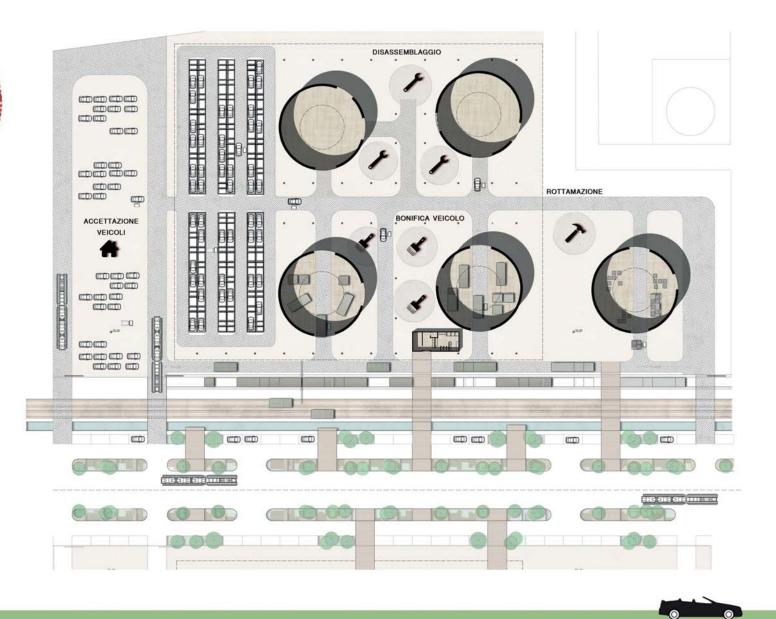

VO POLO DELLA FIERA DI MILANO









RIQUALIFICAZIONE AREE Q8 NELL'AREA ORIENTALE DI NAPOLI





BONIFICA DELLA RAFFINERIA DI BRABAU, TORREGRANDE DI ORISTANO







Site Area: 5.840 m2 Total constructed area: 2.295 m2



#### THE CULTURAL SPACE THE TANK BUILDING, TENERIFE, SPAIN, 2009





IL PAESAGGIO DELLE FORRE

IL SISTEMA DEI SERBATOI

IL SISTEMA INFRASTRUTTURALE

L'AREA DI INGRESSO

SISTEMI E CARATTERI DELL'AREA













0

SISTEMA DEI SERBATOI









**R**ILIEVO FOTOGRAFICO

IL SISTEMA INFRASTRUTTURALE: IL FASCIO TUBARIO





UNA MAGLIA REGOLARE DI LOTTI SU UNA SPINA DI DISTRIBUZIONE CENTRALE









**R**ILIEVO FOTOGRAFICO

STATO DI FATTO

SCHEMA DIRETTORE

IL SISTEMA INFRASTRUTTURALE: LA MAGLIA STRADALE







#### IL MASTERPLAN





ROTTAMOPOLI



#### IL MASTERPLAN







0

L'AUTODEMOLITORE











L'AUTODEMOLITORE















### L'AREA DIDATTICA









#### L'AREA DIDATTICA









#### L'AREA DI INGRESSO





#### L'AREA DI INGRESSO

















#### L'AREA VENDITA









IL FUNZIONAMENTO ENERGETICO

0