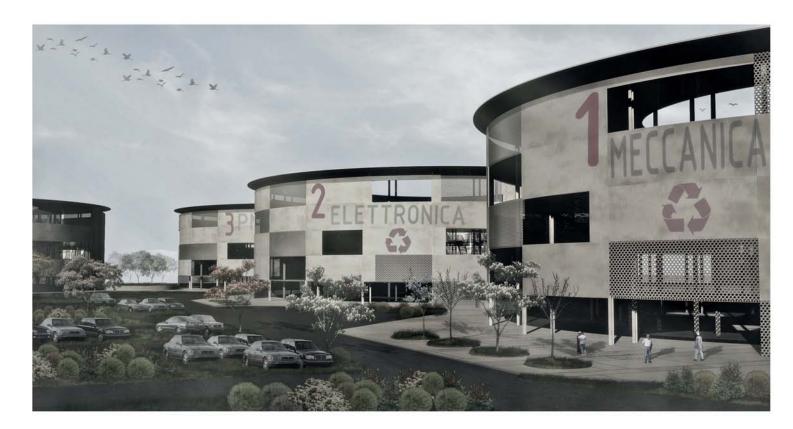

m2 Total constructed area: 2.295 m2



#### THE CULTURAL SPACE THE TANK BUILDING, TENERIFE, SPAIN, 2009





IL PAESAGGIO DELLE FORRE

IL SISTEMA DEI SERBATOI

IL SISTEMA INFRASTRUTTURALE

L'AREA DI INGRESSO

SISTEMI E CARATTERI DELL'AREA













0

SISTEMA DEI SERBATOI









**R**ILIEVO FOTOGRAFICO

IL SISTEMA INFRASTRUTTURALE: IL FASCIO TUBARIO





UNA MAGLIA REGOLARE DI LOTTI SU UNA SPINA DI DISTRIBUZIONE CENTRALE









**R**ILIEVO FOTOGRAFICO

STATO DI FATTO

SCHEMA DIRETTORE

IL SISTEMA INFRASTRUTTURALE: LA MAGLIA STRADALE







#### IL MASTERPLAN





ROTTAMOPOLI



#### IL MASTERPLAN







0

L'AUTODEMOLITORE











L'AUTODEMOLITORE















### L'AREA DIDATTICA









#### L'AREA DIDATTICA









#### L'AREA DI INGRESSO





#### L'AREA DI INGRESSO

















#### L'AREA VENDITA









IL FUNZIONAMENTO ENERGETICO

0