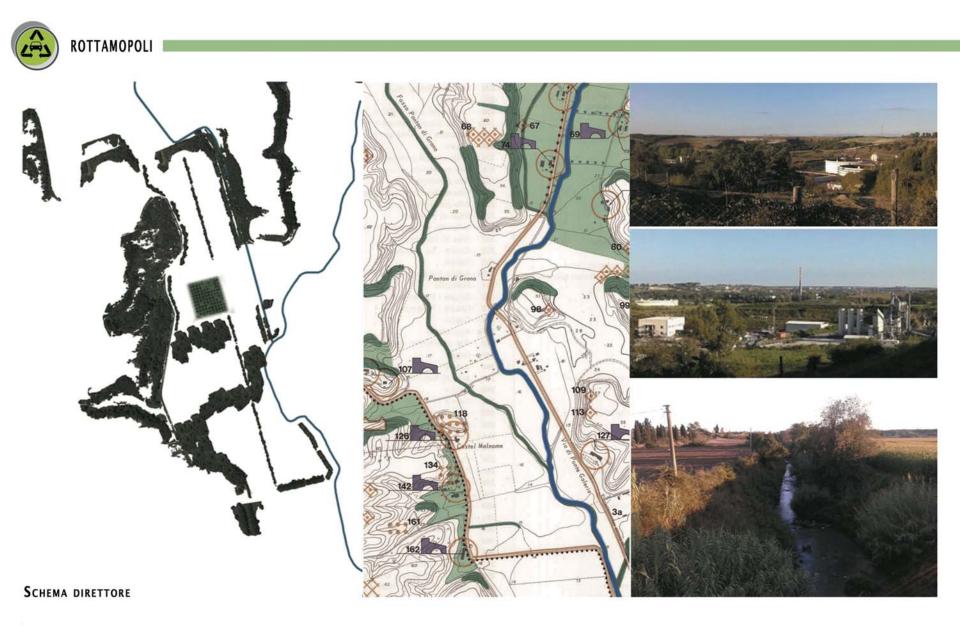

**R**ILIEVO FOTOGRAFICO

IL SISTEMA INFRASTRUTTURALE: IL FASCIO TUBARIO

UNA MAGLIA REGOLARE DI LOTTI SU UNA SPINA DI DISTRIBUZIONE CENTRALE

**R**ILIEVO FOTOGRAFICO

STATO DI FATTO

SCHEMA DIRETTORE

IL SISTEMA INFRASTRUTTURALE: LA MAGLIA STRADALE