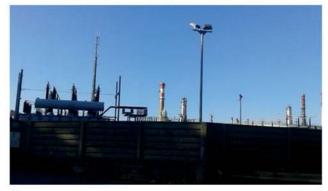

**R**ILIEVO FOTOGRAFICO

IL SISTEMA INFRASTRUTTURALE: IL FASCIO TUBARIO

UNA MAGLIA REGOLARE DI LOTTI SU UNA SPINA DI DISTRIBUZIONE CENTRALE

**R**ILIEVO FOTOGRAFICO

STATO DI FATTO

SCHEMA DIRETTORE

IL SISTEMA INFRASTRUTTURALE: LA MAGLIA STRADALE